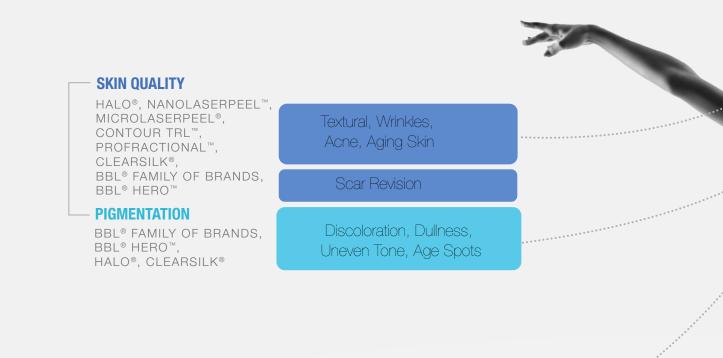

### SKIN QUALITY | PIGMENTATION

Textural, Wrinkles, Scar Revision, Acne, Aging Skin Discoloration, Dullness, Uneven Tone, Age Spots

#### **Samples of ProFractional Array Patterns**

Sequential offset linear

Random non-sequential placed channels

**SKIN QUALITY | PIGMENTATION** 

Textural, Wrinkles, Scar Revision, Acne, Aging Skin Discoloration, Dullness, Uneven Tone, Age Spots