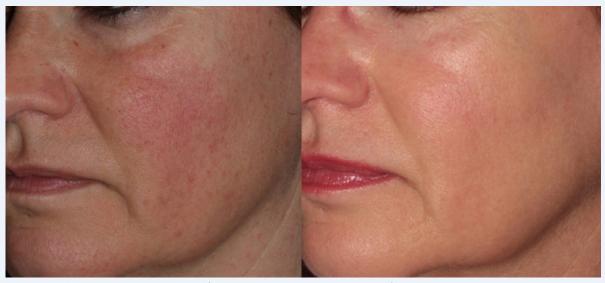

#### BBL® Vascular Phototherapy — SKIN TYPE I-V

Selected Broadband Light Smart Filters effectively and efficiently treats superficial vascularity on the face and body. Application driven software for rosacea, cherry angiomas, facial bruise, facial vessels, body vascular. Superb results in fewer treatments when compared to other IPL devices.

#### CLEARSILK<sup>®</sup> — SKIN TYPE I-VI

Not only does ClearSilk deliver a refined treatment for skin's imperfections, its Nd:YAG 1064 nm wavelength targets vascular chromophores. Practitioners love its ease of use and effectiveness in treating diffuse redness and rosacea.