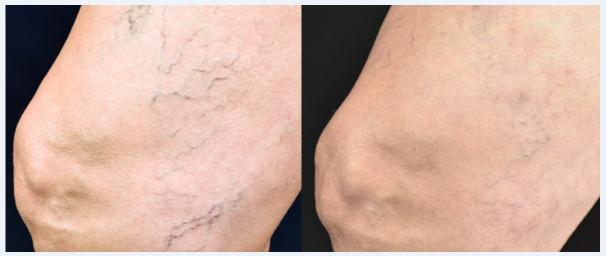

#### CLEARV<sup>®</sup> High Power Nd:YAG — SKIN TYPE I-VI

ClearV Nd:YAG 1064 nm laser is a breakthrough solution to more effectively and comfortably treat tiny spider veins to resistant reticular vessels and vascular malformations. It features advanced engineering solution, Subsurface Vein Illumination<sup>™</sup> (SVI<sup>™</sup>) which optimizes visualization of subsurface and feeder veins to enhance treatment. Combine with BBL for treating varying vascular pathologies.

- Easily trace individual fast-filling dynamic vessels with 3 light color and 3 light intensity options.
- Precision integrated cooling from 5 25 °C for safety and comfort
- Choose from 2 6 mm spot sizes by adjusting directly on the handpiece
- Easy user experience via intuitive application driven software

Subsurface Vein Illumination

ClearV Indication Driven User Interface

CLEARV® + BBL® | 2 tx | courtesy of Antonio Campo Voegeli, MD

HALO® + BBL® | 4 weeks post 1 tx | courtesy of Dermatology Associates Plymouth Meeting

**CONTOUR TRL<sup>™</sup> + PROFRACTIONAL<sup>™</sup> + SKINTYTE<sup>™</sup>** | post 1 tx | courtesy of Michael Lin, MD