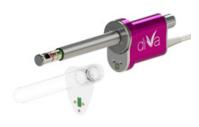

### DIVA® Hybrid Fractional Laser — SKIN TYPE I-VI

diVa vaginal laser features delivery of dual wavelengths: 1470 nm, a non-ablative laser and 2940 nm, an ablative laser. Can be used together as a blend or independently for resurfacing lesions and scars.

- Motorized automation creates homogeneous delivery with precise control
- Customize energy to treatment area, tunable to depth and density
- Easy user interface for selecting parameters and distance traveled guide
- Guided measurement rings on barrel
- Single-use Strengthened Quartz Dilator (SQD)