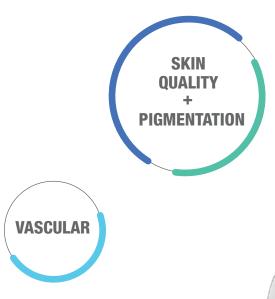

### SKIN QUALITY | PIGMENTATION

Textural, Wrinkles, Scar Revision, Acne, Aging Skin Discoloration, Dullness, Uneven Tone, Age Spots

#### **Samples of ProFractional Array Patterns**

Sequential offset linear

Random non-sequential placed channels

**SKIN QUALITY | PIGMENTATION** 

Textural, Wrinkles, Scar Revision, Acne, Aging Skin Discoloration, Dullness, Uneven Tone, Age Spots