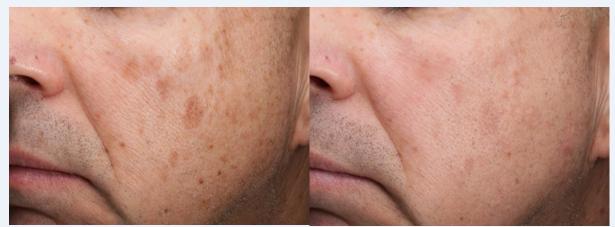

### SKIN QUALITY | PIGMENTATION

Textural, Wrinkles, Scar Revision, Acne, Aging Skin Discoloration, Dullness, Uneven Tone, Age Spots

### HALO® (Hybrid Fractional Laser) - SKIN TYPE I-VI

HALO is the award-winning tunable hybrid fractional laser that delivers a non-ablative and an ablative wavelength to the same microscopic treatment zone. Combining these two wavelengths creates a strong synergistic effect, resulting in an impressive corrective solution for the return of glowing skin.