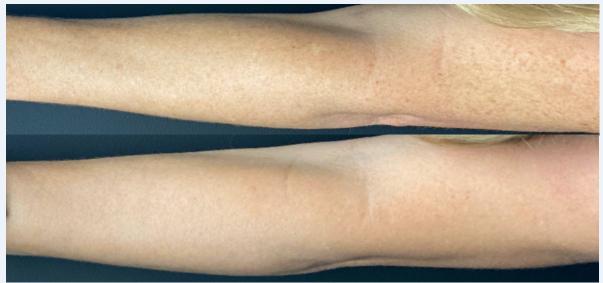

#### CLEARV<sup>®</sup> High Power Nd:YAG — SKIN TYPE I-VI

ClearV Nd:YAG 1064 nm laser is a breakthrough solution to more effectively and comfortably treat tiny spider veins to resistant reticular vessels and vascular malformations. It features advanced engineering solution, Subsurface Vein Illumination<sup>™</sup> (SVI<sup>™</sup>) which optimizes visualization of subsurface and feeder veins to enhance treatment. Combine with BBL for treating varying vascular pathologies.

- Easily trace individual fast-filling dynamic vessels with 3 light color and 3 light intensity options.
- Precision integrated cooling from 5 25 °C for safety and comfort
- Choose from 2 6 mm spot sizes by adjusting directly on the handpiece
- Easy user experience via intuitive application driven software

Subsurface Vein Illumination

ClearV Indication Driven User Interface