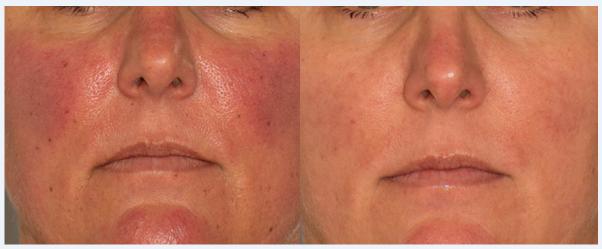

#### BBL® Vascular Phototherapy — SKIN TYPE I-V

Selected Broadband Light Smart Filters effectively and efficiently treats superficial vascularity on the face and body. Application driven software for rosacea, cherry angiomas, facial bruise, facial vessels, body vascular. Superb results in fewer treatments when compared to other IPL devices.

#### CLEARSILK<sup>®</sup> — SKIN TYPE I-VI

Not only does ClearSilk deliver a refined treatment for skin's imperfections, its Nd:YAG 1064 nm wavelength targets vascular chromophores. Practitioners love its ease of use and effectiveness in treating diffuse redness and rosacea.