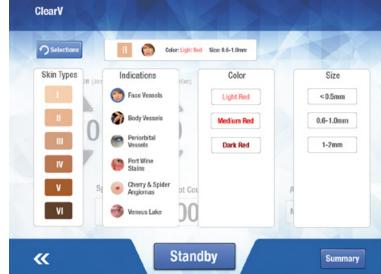

#### CLEARV<sup>®</sup> High Power Nd:YAG — SKIN TYPE I-VI

ClearV Nd:YAG 1064 nm laser is a breakthrough solution to more effectively and comfortably treat tiny spider veins to resistant reticular vessels and vascular malformations. It features advanced engineering solution, Subsurface Vein Illumination<sup>™</sup> (SVI<sup>™</sup>) which optimizes visualization of subsurface and feeder veins to enhance treatment. Combine with BBL for treating varying vascular pathologies.

- Easily trace individual fast-filling dynamic vessels with 3 light color and 3 light intensity options.
- Precision integrated cooling from 5 25 °C for safety and comfort
- Choose from 2 6 mm spot sizes by adjusting directly on the handpiece
- Easy user experience via intuitive application driven software

Subsurface Vein Illumination

ClearV Indication Driven User Interface