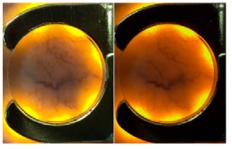

#### CLEARV<sup>®</sup> High Power Nd:YAG — SKIN TYPE I-VI

ClearV Nd:YAG 1064 nm laser is a breakthrough solution to more effectively and comfortably treat tiny spider veins to resistant reticular vessels and vascular malformations. It features advanced engineering solution, Subsurface Vein Illumination<sup>™</sup> (SVI<sup>™</sup>) which optimizes visualization of subsurface and feeder veins to enhance treatment. Combine with BBL for treating varying vascular pathologies.

Subsurface Vein Illumination

ClearV Indication Driven User Interface