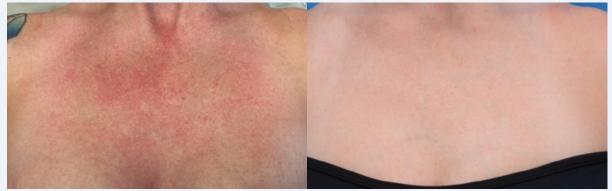

#### BBL® Vascular Phototherapy — SKIN TYPE I-V

Selected Broadband Light Smart Filters effectively and efficiently treats superficial vascularity on the face and body. Application driven software for rosacea, cherry angiomas, facial bruise, facial vessels, body vascular. Superb results in fewer treatments when compared to other IPL devices.

#### CLEARSILK<sup>®</sup> — SKIN TYPE I-VI

Not only does ClearSilk deliver a refined treatment for skin's imperfections, its Nd:YAG 1064 nm wavelength targets vascular chromophores. Practitioners love its ease of use and effectiveness in treating diffuse redness and rosacea.