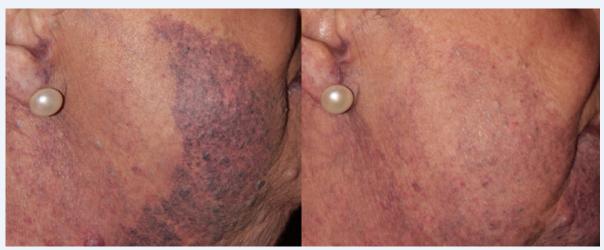

#### CLEARV<sup>®</sup> High Power Nd:YAG — SKIN TYPE I-VI

ClearV Nd:YAG 1064 nm laser is a breakthrough solution to more effectively and comfortably treat tiny spider veins to resistant reticular vessels and vascular malformations. It features advanced engineering solution, Subsurface Vein Illumination<sup>™</sup> (SVI<sup>™</sup>) which optimizes visualization of subsurface and feeder veins to enhance treatment. Combine with BBL for treating varying vascular pathologies.

- Easily trace individual fast-filling dynamic vessels with 3 light color and 3 light intensity options.
- Precision integrated cooling from 5 25 °C for safety and comfort
- Choose from 2 6 mm spot sizes by adjusting directly on the handpiece
- Easy user experience via intuitive application driven software