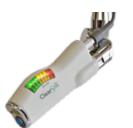

### HALO® (Hybrid Fractional Laser) - SKIN TYPE I-VI

HALO is the award-winning tunable hybrid fractional laser that delivers a non-ablative and an ablative wavelength to the same microscopic treatment zone. Combining these two wavelengths creates a strong synergistic effect, resulting in an impressive corrective solution for the return of glowing skin.

- Application driven software treatments for face, neck, chest, hands, body
- LED speedometer lights ensures rapid and even treatment
- Dynamic Thermal Optimization (DTO) provides precise temperature control
- High revenue and profit generating procedure